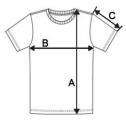

## **SIZE SPECIFICATION (CM)**

|                   | XS    | S  | M     | L  | XL    | 2XL | 3XL   |
|-------------------|-------|----|-------|----|-------|-----|-------|
| Pcs./€            | 50    | 50 | 50    | 50 | 50    | 50  | 50    |
| Body Length (A)   | 69    | 71 | 73    | 75 | 77    | 79  | 81    |
| Chest Width (B)   | 52    | 55 | 58    | 61 | 64    | 67  | 70    |
| Sleeve Length (C) | 21.50 | 22 | 22.50 | 23 | 23.50 | 24  | 24.50 |