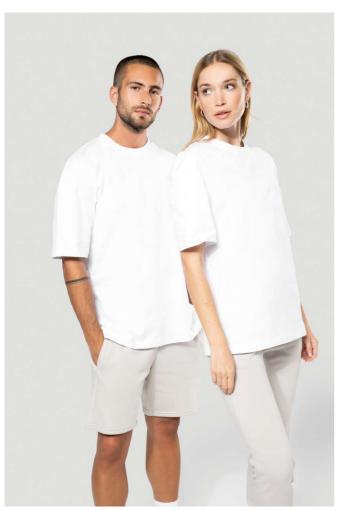

# KA3008 OVERSIZED SHORT SLEEVE UNISEX T-SHIRT

## **MAIN FEATURES**

220 g/m<sup>2</sup>

100% cotton (except in the Oxford Grey colourway: 90% cotton and 10% viscose)

Carded cotton

Jersey fabric

Oversized fit with dropped shoulders

Cut and sewn

Shoulders backed with silicone for a better fit

Round 1x1 ribbed tone-on-tone neckline with single overstitching

Matching taped neck

Single overstitching on the cuffs and the bottom of the garment  $% \left( 1\right) =\left( 1\right) \left( 1\right) \left($ 

No brand label on the collar, only a size tag for easy decoration

#### COLORS:

Black Coconut Milk Ink Blue Navy Oxford Grey Storm Grey

White

15 Jun 2025 05:18:34 Page 1 of 1