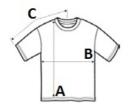

### **SIZE SPECIFICATION (CM)**

|                   | S  | М  | L  | XL | 2XL | 3XL |
|-------------------|----|----|----|----|-----|-----|
| Pcs./₽            | 50 | 50 | 50 | 50 | 50  | 50  |
| Body Length (A)   | 69 | 71 | 73 | 75 | 77  | 79  |
| Chest Width (B)   | 48 | 51 | 54 | 57 | 60  | 63  |
| Sleeve Length (C) | 22 | 22 | 23 | 24 | 25  | 25  |