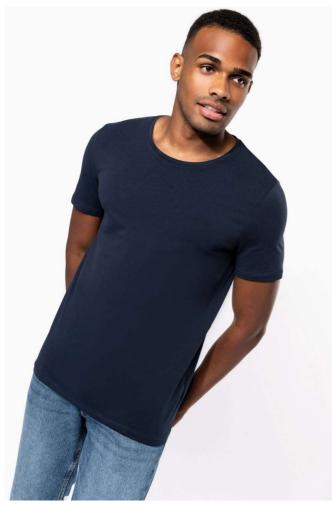

## KA3012 MEN'S SHORT-SLEEVED CREW NECK T-SHIRT

### **MAIN FEATURES**

160 g/m<sup>2</sup>

97% cotton/3% elastane

Marl colourway: 87% Cotton/9% Viscose/4% Elastane

Crew neck

Twin needle finishing at cuffs and hem

Close to retail look with its fashionable and close-fitting cut Certified STANDARD 100 by OEKO-TEX  $@N^\circ$  CQ1007/7, IFTH