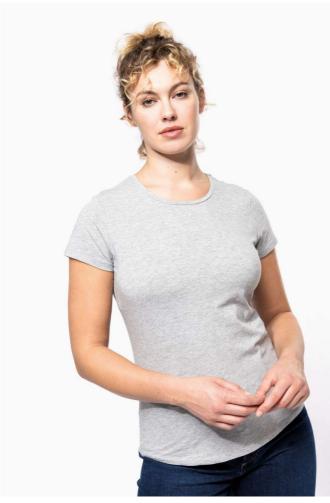

# KA3013 LADIES' SHORT-SLEEVED CREW NECK T-SHIRT

# **MAIN FEATURES**

160 g/m<sup>2</sup>

97% cotton/3% elastane

Marl colourway: 87% Cotton/9% Viscose/4% Elastane

Crow nack

Twin needle finishing at cuffs and hem

Close to retail look with its fashionable and close-fitting cut Certified STANDARD 100 by OEKO-TEX®N° CQ1007/7, IFTH

# **COLORS:**

Dark Khaki Light Sand Black Light Grey Heather Navy White

15 Jun 2025 05:55:03 Page 1 of 1