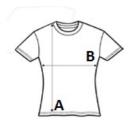

# SIZE SPECIFICATION (CM)

|                   | S  | М  | L  | XL | 2XL |
|-------------------|----|----|----|----|-----|
| Pcs./₽            | 50 | 50 | 50 | 50 | 50  |
| Body Length (A)   | 62 | 64 | 66 | 68 | 70  |
| Chest Width (B)   | 44 | 47 | 50 | 53 | 56  |
| Sleeve Length (C) | 14 | 15 | 15 | 16 | 17  |