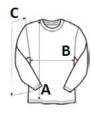

## SIZE SPECIFICATION (CM)

|                   | S  | М  | L  | XL | 2XL | 3XL |
|-------------------|----|----|----|----|-----|-----|
| Pcs./€            | 50 | 50 | 50 | 50 | 50  | 50  |
| Body Length (A)   | 69 | 71 | 73 | 75 | 77  | 79  |
| Chest Width (B)   | 48 | 51 | 54 | 57 | 60  | 63  |
| Sleeve Length (C) | 63 | 64 | 65 | 66 | 67  | 68  |