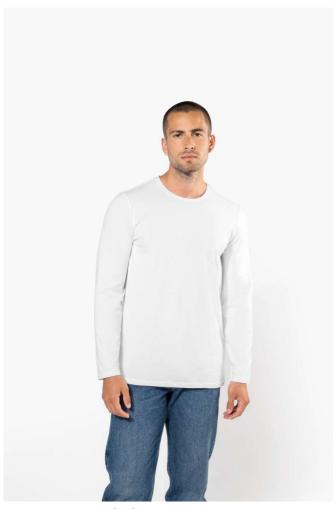

# KA3016 MEN'S LONG-SLEEVED CREW NECK T-SHIRT

## **MAIN FEATURES**

160 g/m<sup>2</sup>

97% cotton / 3% elastane

Marl colourway: 87% cotton / 9% viscose/ 4% elastane

Crew neck

Twin needle finishing at cuffs and hem

Close to retail look with its fashionable and close-fitting cut Certified STANDARD 100 by OEKO-TEX®N° CQ1007/7, IFTH