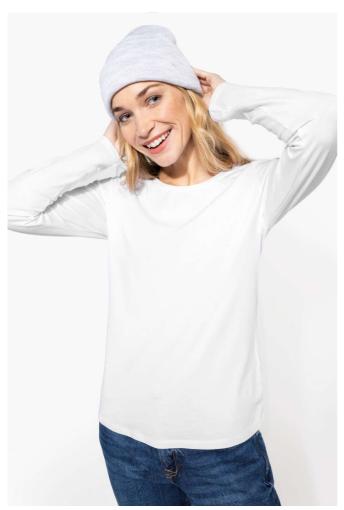

# KA3017 LADIES LONG-SLEEVED CREW NECK T-SHIRT

## **MAIN FEATURES**

160 g/m<sup>2</sup>

97% cotton/3% elastane

Marl colourway: 87% Cotton/9% Viscose/4% Elastane

Crew neck

Twin needle finishing at cuffs and hem

Close to retail look with its fashionable and close-fitting cut Certified STANDARD 100 by OEKO-TEX  $@N^\circ$  CQ1007/7, IFTH