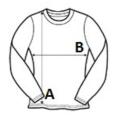

## **SIZE SPECIFICATION (CM)**

|                   | S  | M  | L  | XL | 2XL |
|-------------------|----|----|----|----|-----|
| Pcs./₽            | 50 | 50 | 50 | 50 | 50  |
| Body Length (A)   | 62 | 64 | 66 | 68 | 70  |
| Chest Width (B)   | 44 | 47 | 50 | 53 | 56  |
| Sleeve Length (C) | 59 | 60 | 61 | 62 | 63  |