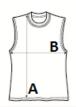

## SIZE SPECIFICATION (CM)

| ·               |     |     |     |     |     |     |
|-----------------|-----|-----|-----|-----|-----|-----|
|                 | S   | М   | L   | XL  | 2XL | 3XL |
| Pcs./₩          | 100 | 100 | 100 | 100 | 100 | 100 |
| Body Length (A) | 70  | 72  | 74  | 76  | 78  | 80  |
| Chest Width (B) | 49  | 52  | 55  | 58  | 61  | 64  |