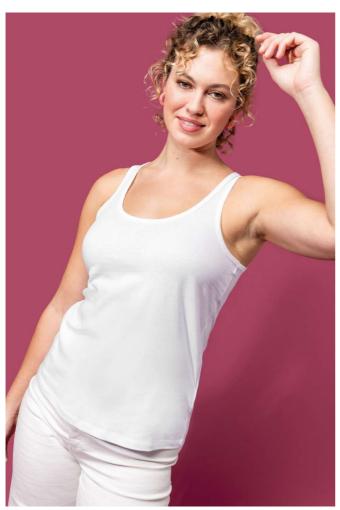

## KA3024IC LADIES' ECO-FRIENDLY TANK TOP

#### **MAIN FEATURES**

140 g/m<sup>2</sup>

100% cotton (except in the Oxford Grey colourway: 90% cotton and 10% viscose)

All colourways are made from 'organic in conversion' cotton

lersey fabrio

Combed cotton

Slim fit

Round neckline

Trim in matching main material to finish neckline and armhole Twin-needle overstitched finish on the bottom of the garment

No brand label on the collar, only a size tag for easy decoration