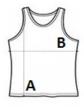

### **SIZE SPECIFICATION (CM)**

|                 | xs  | S   | М   | L   | XL  | 2XL |
|-----------------|-----|-----|-----|-----|-----|-----|
| Pcs./₩          | 100 | 100 | 100 | 100 | 100 | 100 |
| Body Length (A) | 61  | 63  | 65  | 67  | 69  | 71  |
| Chest Width (B) | 37  | 40  | 43  | 46  | 49  | 52  |