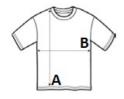

### SIZE SPECIFICATION (CM)

|                   | S   | М   | L   | XL  | 2XL | 3XL | 4XL | 5XL |
|-------------------|-----|-----|-----|-----|-----|-----|-----|-----|
| Pcs./€            | 100 | 100 | 100 | 100 | 100 | 50  | 50  | 50  |
| Body Length (A)   | 70  | 72  | 74  | 76  | 78  | 80  | 82  | 84  |
| Chest Width (B)   | 50  | 53  | 56  | 59  | 62  | 65  | 68  | 71  |
| Sleeve Length (C) | 17  | 17  | 18  | 18  | 19  | 19  | 20  | 20  |