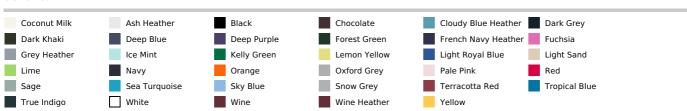

ay: 70% cotton / 30% polyester

All colourways are made from in conversion organic cotton

Ribbed crew neckline with elastane

Matching taped neck

Tubular

Twin needle finishing at cuffs and hem

Certified STANDARD 100 by OEKO-TEX®N° CQ1007/7, IFTH

#### **Country Of Origin:**

Bangladesh



**2**025: **p. 32 2**024: **p. 36** 



### SIZE SPECIFICATION (CM)

|                   | S   | М   | L   | XL  | 2XL | 3XL | 4XL | 5XL |
|-------------------|-----|-----|-----|-----|-----|-----|-----|-----|
| Pcs./€            | 100 | 100 | 100 | 100 | 100 | 50  | 50  | 50  |
| Body Length (A)   | 70  | 72  | 74  | 76  | 78  | 80  | 82  | 84  |
| Chest Width (B)   | 50  | 53  | 56  | 59  | 62  | 65  | 68  | 71  |
| Sleeve Length (C) | 17  | 17  | 18  | 18  | 19  | 19  | 20  | 20  |



#### COLORS:



15 Jun 2025 05:58:38 Page 1 of 1