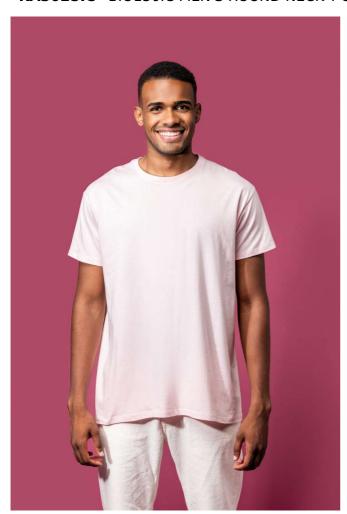

## KA3025IC BIO150IC MEN'S ROUND NECK T-SHIRT

### **MAIN FEATURES**

140 g/m<sup>2</sup>

Plain colourways: 100% cotton

Colour Ash Heather: 98% cotton / 2% viscose Oxford Grey colourway: 90% cotton / 10% viscose

Colours Wine Heather; French Navy Heather; Green Marble Heather; Cloudy Blue

Heather colourways: 80% cotton / 20 % polyester

And Grey Heather colourway: 70% cotton / 30% polyester

All colourways are made from in conversion organic cotton

Ribbed crew neckline with elastane

Matching taped neck

Tubular

Twin needle finishing at cuffs and hem

Certified STANDARD 100 by OEKO-TEX®N° CQ1007/7, IFTH