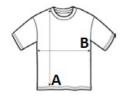

## **SIZE SPECIFICATION (CM)**

|                   | S     | М     | L  | XL    | 2XL   | 3XL   | 4XL |
|-------------------|-------|-------|----|-------|-------|-------|-----|
| Pcs./€            | 50    | 50    | 50 | 50    | 50    | 50    | 50  |
| Body Length (A)   | 70    | 72    | 74 | 76    | 78    | 80    | 82  |
| Chest Width (B)   | 49    | 52    | 55 | 58    | 61    | 64    | 67  |
| Sleeve Length (C) | 20.50 | 21.50 | 22 | 22.75 | 23.50 | 24.25 | 25  |