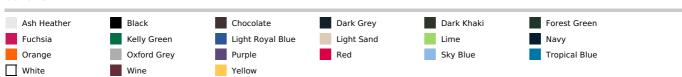

Dark Grey)

Twin needle finishing at the cuffs and hem

Certified STANDARD 100 by OEKO-TEX®N° CQ1007/7, IFTH

The shoulder width has been optimised for greater comfort, our stocks are mixed

#### Suggested Decoration:

Embroidery

#### **Country Of Origin:**

Bangladesh



**2**025: **p. 34 2**024: **p. 202** 



## **SIZE SPECIFICATION (CM)**

|                   | S     | М     | L  | XL    | 2XL   | 3XL   | 4XL |
|-------------------|-------|-------|----|-------|-------|-------|-----|
| Pcs./€            | 50    | 50    | 50 | 50    | 50    | 50    | 50  |
| Body Length (A)   | 70    | 72    | 74 | 76    | 78    | 80    | 82  |
| Chest Width (B)   | 49    | 52    | 55 | 58    | 61    | 64    | 67  |
| Sleeve Length (C) | 20.50 | 21.50 | 22 | 22.75 | 23.50 | 24.25 | 25  |



## COLORS:



15 Jun 2025 06:08:11 Page 1 of 1