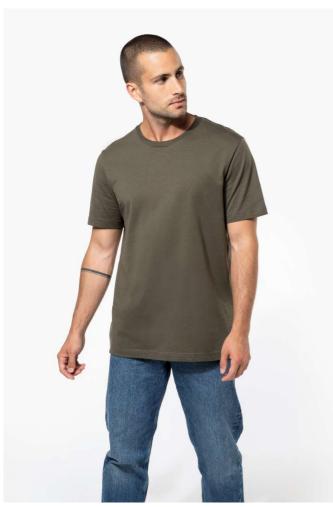

# **MAIN FEATURES**

180 g/m<sup>2</sup>

100% enzyme-washed combed cotton (Oxford Grey: 90% cotton /10% viscose)

Fitted style

Neck tape (Oxford Grey neck tape for all colours, except for White body where neck tape

is White and Oxford Grey body where neck tape is Dark Grey)

Twin needle finishing at the cuffs and hem

Certified STANDARD 100 by OEKO-TEX®N° CQ1007/7, IFTH

The shoulder width has been optimised for greater comfort, our stocks are mixed