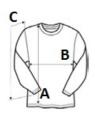

# **SIZE SPECIFICATION (CM)**

|                   | S  | М  | L  | XL | 2XL | 3XL | 4XL |
|-------------------|----|----|----|----|-----|-----|-----|
| Pcs./€            | 50 | 50 | 50 | 50 | 50  | 50  | 50  |
| Body Length (A)   | 70 | 72 | 74 | 76 | 78  | 80  | 82  |
| Chest Width (B)   | 49 | 52 | 55 | 58 | 61  | 64  | 67  |
| Sleeve Length (C) | 64 | 65 | 66 | 67 | 68  | 69  | 70  |