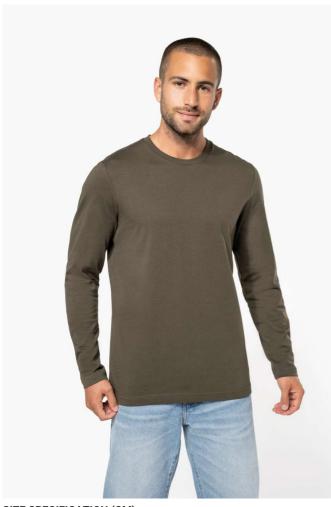

# KA359 MEN'S LONG-SLEEVED CREW NECK T-SHIRT

# **MAIN FEATURES**

180 g/m<sup>2</sup>

100% enzyme-washed combed cotton (Oxford Grey: 90% cotton /10% viscose)

Fitted style

Neck tape (Oxford Grey contrast neck tape for all colours, except for White body where neck tape is White and Oxford Grey body where neck tape is Dark Grey)

Twin needle finishing at the cuffs and hem

Certified STANDARD 100 by OEKO-TEX®N° CQ1007/7, IFTH