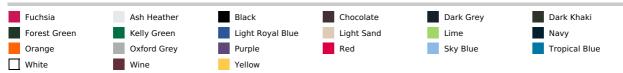

itted style

Neck tape (Oxford Grey contrast neck tape for all colours, except for White body where neck tape is White and Oxford Grey body where neck tape is Dark Grey)

Twin needle finishing at the cuffs and hem

Certified STANDARD 100 by OEKO-TEX®N° CQ1007/7, IFTH

#### Suggested Decoration:

Embroidery

#### **Country Of Origin:**

Bangladesh



**2**025: **p. 34 2**024: **p. 203** 

# **SIZE SPECIFICATION (CM)**

|                   | S  | М  | L  | XL | 2XL | 3XL | 4XL |
|-------------------|----|----|----|----|-----|-----|-----|
| Pcs./€            | 50 | 50 | 50 | 50 | 50  | 50  | 50  |
| Body Length (A)   | 70 | 72 | 74 | 76 | 78  | 80  | 82  |
| Chest Width (B)   | 49 | 52 | 55 | 58 | 61  | 64  | 67  |
| Sleeve Length (C) | 64 | 65 | 66 | 67 | 68  | 69  | 70  |



# **COLORS:**



15 Jun 2025 06:10:29 Page 1 of 1