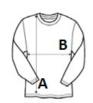

### SIZE SPECIFICATION (CM)

|                   | S     | м     | L     | XL    | 2XL   | 3XL   |
|-------------------|-------|-------|-------|-------|-------|-------|
| Pcs./📦            | 50    | 50    | 50    | 50    | 50    | 50    |
| Body Length (A)   | 62    | 64    | 66    | 68    | 70    | 72    |
| Chest Width (B)   | 45    | 48    | 51    | 54    | 57    | 60    |
| Sleeve Length (C) | 58.75 | 59.75 | 60.75 | 61.75 | 62.75 | 63.75 |