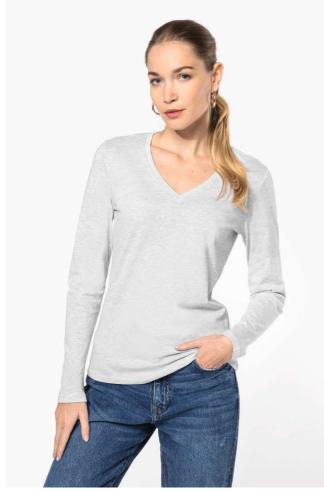

## KA382 LADIES' LONG-SLEEVED V-NECK T-SHIRT

#### 180 g/m<sup>2</sup>

100% enzyme-washed combed cotton (Oxford Grey: 90% cotton/10% viscose) Fitted style

Neck tape (Oxford Grey contrast neck tape for all colours, except for White body where neck tape is White and Oxford Grey body where neck tape is Dark Grey) Twin needle finishing at the cuffs and hem