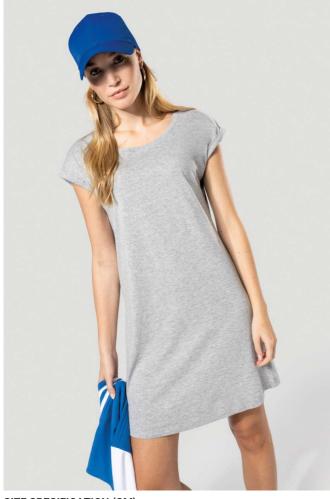

## KA388 LADIES' LONG T-SHIRT

#### 150 g/m<sup>2</sup>

100% combed cotton jersey (Light Grey Heather: 90% cotton / 10% viscose)

Comfort fit

Wide neck with neck tape and turn-up armhole finish

Curved hem with twin needle finishing

No brand label at neck, only size tag for easy relabelling