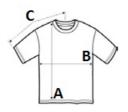

#### SIZE SPECIFICATION (CM)

|                 | S/M | L/XL |
|-----------------|-----|------|
| Pcs./🕡          | 40  | 40   |
| Body Length (A) | 86  | 90   |
| Chest Width (B) | 52  | 58   |