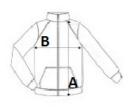

#### SIZE SPECIFICATION (CM)

|                   | XS | S  | м  | L  | XL | 2XL | 3XL | 4XL |
|-------------------|----|----|----|----|----|-----|-----|-----|
| Pcs./😰            | 15 | 15 | 15 | 15 | 15 | 15  | 15  | 15  |
| Body Length (A)   | 69 | 71 | 73 | 75 | 77 | 79  | 81  | 83  |
| Chest Width (B)   | 49 | 52 | 55 | 58 | 61 | 64  | 67  | 70  |
| Sleeve Length (C) | 63 | 64 | 65 | 66 | 67 | 68  | 69  | 70  |