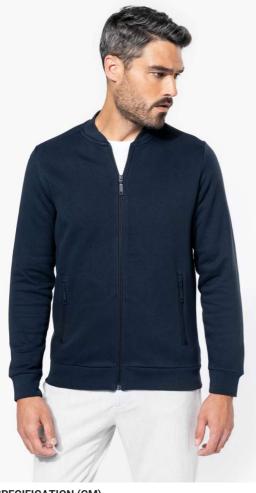

### KA4002 FULL ZIP FLEECE SWEATSHIRT

## MAIN FEATURES

300 g/m<sup>2</sup> 80% cotton/20% polyester 3-thread fleece with LSF (Low Shrinkage Fleece) treatment Washable at 60°C Zip fastening and 2 matching zipped front pockets Twill taped neck Ribbed cuffs and hem Certified STANDARD 100 by OEKO-TEX®N° CQ1007/7, IFTH

COLORS:

Black

Navy

Oxford Grey