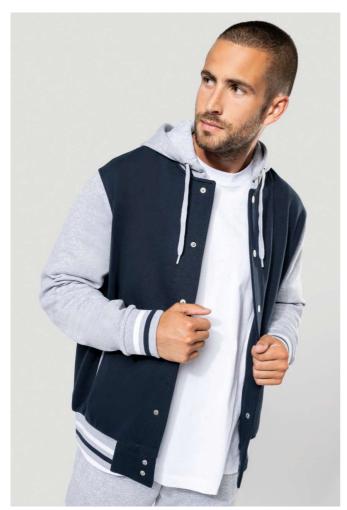

# KA4003 UNISEX TEDDY JACKET WITH HOOD

#### **MAIN FEATURES**

320 g/m<sup>2</sup>

70% cotton/30% polyester

3-thread brushed fleece

Contrasting set-in sleeves

3-part hood, jersey lining and contrasting drawcords

Press stud closure

Ribbed neck, sleeves and hem with contrasting stripe details

2 piped front pockets

Twill taping and hanging loop on inner collar

No brand label at neck, only size tag for easy rebranding

A true icon, the Teddy is timeless

You can see it everywhere, from streets to schools and even on red carpets