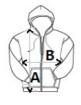

## **SIZE SPECIFICATION (CM)**

|                   | XS | S  | M  | L  | XL | 2XL | 3XL |
|-------------------|----|----|----|----|----|-----|-----|
| Pcs./€            | 15 | 15 | 15 | 15 | 15 | 15  | 15  |
| Body Length (A)   | 64 | 66 | 68 | 70 | 72 | 74  | 76  |
| Chest Width (B)   | 49 | 52 | 55 | 58 | 61 | 64  | 67  |
| Sleeve Length (C) | 63 | 64 | 65 | 66 | 67 | 68  | 69  |