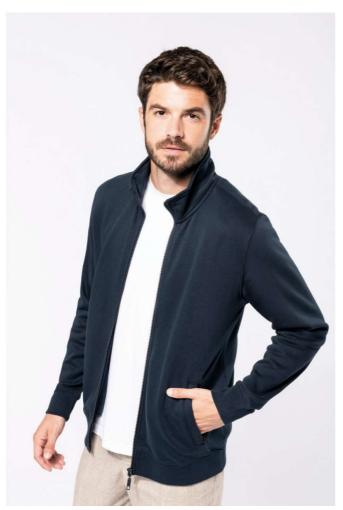

# KA4010 MEN'S FLEECE CADET JACKET

## **MAIN FEATURES**

300 g/m<sup>2</sup>

80% cotton/20% polyester

 ${\it LSF} \ ({\it Low Shrinkage Fleece: pre-shrunk fleece}) \ treatment$ 

3-yarn brushed fleece in combed cotton

Slim fit

Straight sleeves

High neck

Matching plastic zip fastening

2 zipped and piped side pockets

Half-moon finish at the neckline to facilitate decoration access inside the neckline

1x1 ribbed cuffs and hem

Tear-away brand label

Certified STANDARD 100 by OEKO-TEX  $\$\,N^\circ$  CQ1007/7, IFTH