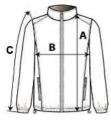

### SIZE SPECIFICATION (CM)

|                   | S     | М     | L     | XL    | 2XL   | 3XL   | 4XL   |
|-------------------|-------|-------|-------|-------|-------|-------|-------|
| Pcs./€            | 20    | 20    | 20    | 20    | 20    | 20    | 20    |
| Body Length (A)   | 70    | 72    | 74    | 76    | 78    | 80    | 82    |
| Chest Width (B)   | 52    | 55    | 58    | 61    | 64    | 67    | 70    |
| Sleeve Length (C) | 66.75 | 66.75 | 67.75 | 68.75 | 69.75 | 70.75 | 71.75 |