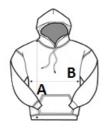

#### SIZE SPECIFICATION (CM)

|                 | XS | S  | М  | L  | XL | 2XL | 3XL |  |
|-----------------|----|----|----|----|----|-----|-----|--|
| Pcs./€          | 20 | 20 | 20 | 20 | 20 | 20  | 20  |  |
| Body Length (A) | 68 | 70 | 72 | 74 | 76 | 78  | 80  |  |
| Chest Width (B) | 49 | 52 | 55 | 58 | 61 | 64  | 67  |  |