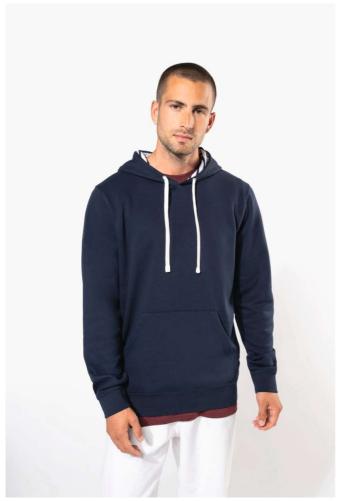

#### **MAIN FEATURES**

280 g/m<sup>2</sup>

80% combed cotton/20% polyester

3-yarn brushed fleece

Slim fit

Straight sleeves

Kangaroo pockets

Half-moon finish at the neckline to facilitate decoration access inside the neckline

1x1 ribbed cuffs and hem

Hood lined with themed printed cotton jersey fabric and contrasting drawstring

Tear-away brand label

Certified STANDARD 100 by OEKO-TEX®N° CQ1007/7, IFTH

### COLORS:

Black/Mexican Skull

Navy/Mariniere

Navy/Red Tartan

28 Apr 2025 17:48:27 Page 1 of 1