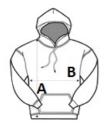

#### SIZE SPECIFICATION (CM)

|                 | 6/8   | 8/10  | 10/12 |
|-----------------|-------|-------|-------|
| Pcs./€          | 20    | 20    | 20    |
| Body Length (A) | 50.70 | 55.50 | 60.30 |
| Chest Width (B) | 38.40 | 41    | 44.50 |