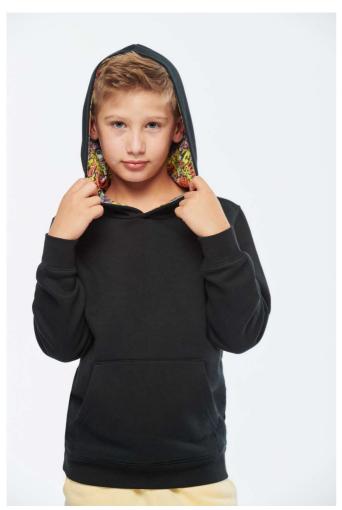

## KA4014 UNISEX KIDS CONTRAST PATTERNED HOODED SWEATSHIRT

### **MAIN FEATURES**

280 g/m<sup>2</sup>

80% combed cotton/20% polyester

3-yarn brushed fleece

Slim fit

Straight sleeves

Kangaroo pockets

Half-moon finish at the neckline to facilitate decoration access inside the neckline

1x1 ribbed cuffs and hem

Hood lined with themed printed cotton jersey fabric

Tear-away brand label

#### COLORS:

Black/Skate Graffiti

15 Jun 2025 15:27:56 Page 1 of 1