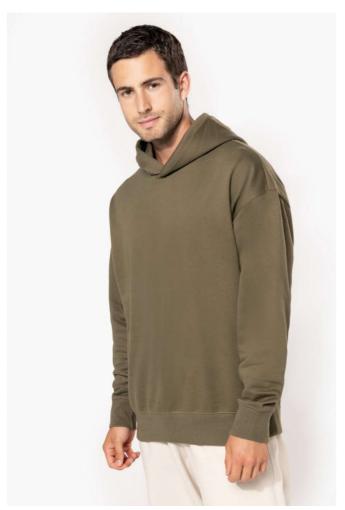

## KA4018 UNISEX OVERSIZED FLEECE HOODIE

### **MAIN FEATURES**

280 g/m<sup>2</sup>

80% cotton / 20% polyester

Oversized fit with dropped shoulders

Brushed fleece

Carded cotton

1x1 ribbing with a tubular finish on the cuffs and hem

Hidden pocket with invisible zip in the seam on the right side when worn

Cotton hood with double dart

Elastane in the ribbing on the cuffs and at the bottom of the garment to prevent them

from going out of shape

Matching twill taped neck

Half-moon finish inside neck

Double overlaid overstitching on cuffs and bottom hem