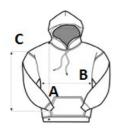

#### SIZE SPECIFICATION (CM)

|                   | XS    | S     | М     | L  | XL    | 2XL   |
|-------------------|-------|-------|-------|----|-------|-------|
| Pcs./€            | 20    | 20    | 20    | 20 | 20    | 20    |
| Body Length (A)   | 67    | 69    | 71    | 73 | 75    | 77    |
| Chest Width (B)   | 53    | 56    | 59    | 62 | 65    | 68    |
| Sleeve Length (C) | 54.75 | 55.50 | 56.25 | 57 | 57.75 | 58.50 |