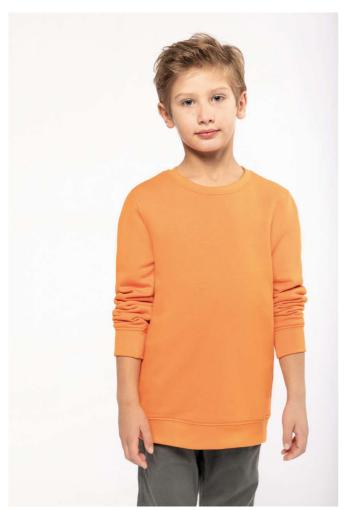

# KA4026 KIDS' ECO-FRIENDLY CREW NECK SWEATSHIRT

## **MAIN FEATURES**

280 g/m<sup>2</sup>

85% cotton/15% polyester

Made from 85% organic cotton and 15% post-consumer recycled polyester

LSF (Low Shrinkage Fleece) 3-thread brushed fleece

Combed cotton

Enzyme-washed

Straight fit

 $1\mathrm{x}1$  ribbed neck, cuffs and hem in tubular assembling for a better finish

Matching jersey taped neck and half-moon finish inside neck

Twin needle stitching at neck, cuffs and hem