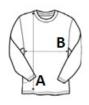

## **SIZE SPECIFICATION (CM)**

|                   | 4/6 | 6/8 | 8/10 | 10/12 | 12/14 |  |
|-------------------|-----|-----|------|-------|-------|--|
| Pcs./€            | 20  | 20  | 20   | 20    | 20    |  |
| Body Length (A)   | 0   | 0   | 0    | 0     | 0     |  |
| Chest Width (B)   | 0   | 0   | 0    | 0     | 0     |  |
| Sleeve Length (C) | 0   | 0   | 0    | 0     | 0     |  |