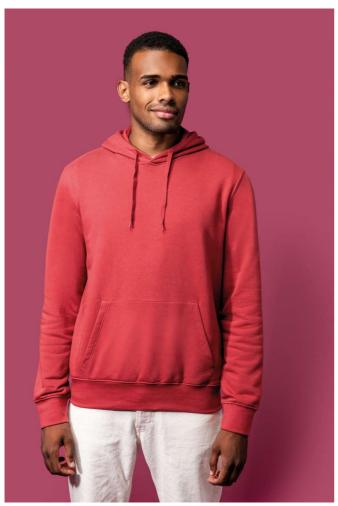

### **MAIN FEATURES**

280 g/m<sup>2</sup>

85% cotton/15% polyester

Made from 85% organic cotton and 15% post-consumer recycled polyester

LSF (Low Shrinkage Fleece) 3-thread brushed fleece

Combed cotton

Enzyme-washed

Straight fit

1x1 ribbed neck, cuffs and hem in tubular assembling for a better finish

Kangaroo pocket

Lined hood with 180 gr 100% cotton Jersey

Matching jersey taped neck and half-moon finish inside neck

Twin needle stitching at neck, cuffs and hem

No brand label at neck, size tab only for ease of rebranding

Certified STANDARD 100 by OEKO-TEX®N° CQ1007/7, IFTH