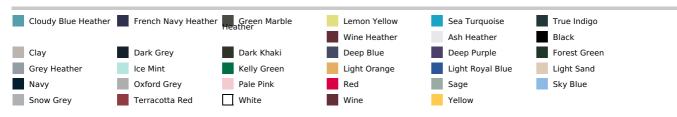

ish inside neck

Twin needle stitching at neck, cuffs and hem

No brand label at neck, size tab only for ease of rebranding

Certified STANDARD 100 by OEKO-TEX®N° CQ1007/7, IFTH

### **Country Of Origin:**

Bangladesh

**2025: p. 209 209 209 209 209 209 209 209 209 209 209 209 209 209 209 209 209 209 209 209 209 209 209 209 209 209** 

**2024: p. 44** 



### SIZE SPECIFICATION (CM)

|                   | S  | М  | L  | XL | 2XL | 3XL | 4XL | 5XL |
|-------------------|----|----|----|----|-----|-----|-----|-----|
| Pcs./€            | 20 | 20 | 20 | 20 | 20  | 20  | 20  | 20  |
| Body Length (A)   | 68 | 70 | 72 | 74 | 76  | 78  | 80  | 82  |
| Chest Width (B)   | 51 | 54 | 57 | 60 | 63  | 66  | 69  | 72  |
| Sleeve Length (C) | 66 | 67 | 68 | 69 | 70  | 71  | 72  | 73  |



#### COLORS:



15 Jun 2025 06:54:10 Page 1 of 1