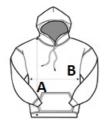

### SIZE SPECIFICATION (CM)

|                   | S  | М  | L  | XL | 2XL | 3XL | 4XL | 5XL |
|-------------------|----|----|----|----|-----|-----|-----|-----|
| Pcs./€            | 20 | 20 | 20 | 20 | 20  | 20  | 20  | 20  |
| Body Length (A)   | 68 | 70 | 72 | 74 | 76  | 78  | 80  | 82  |
| Chest Width (B)   | 51 | 54 | 57 | 60 | 63  | 66  | 69  | 72  |
| Sleeve Length (C) | 66 | 67 | 68 | 69 | 70  | 71  | 72  | 73  |