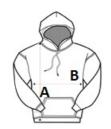

#### SIZE SPECIFICATION (CM)

|                   | XS | S  | м  | L  | XL | 2XL |
|-------------------|----|----|----|----|----|-----|
| Pcs./😰            | 20 | 20 | 20 | 20 | 20 | 20  |
| Body Length (A)   | 61 | 63 | 65 | 67 | 69 | 71  |
| Chest Width (B)   | 45 | 48 | 51 | 54 | 57 | 60  |
| Sleeve Length (C) | 60 | 61 | 62 | 63 | 64 | 65  |