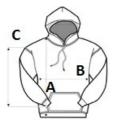

# **SIZE SPECIFICATION (CM)**

|                   | 4/6   | 6/8   | 8/10  | 10/12 | 12/14 |
|-------------------|-------|-------|-------|-------|-------|
| Pcs./€            | 20    | 20    | 20    | 20    | 20    |
| Body Length (A)   | 49,5  | 50,7  | 55,5  | 60,3  | 65,1  |
| Chest Width (B)   | 36,7  | 38,4  | 41,0  | 44,5  | 48,0  |
| Sleeve Length (C) | 40,65 | 44,85 | 49,25 | 53,85 | 58,45 |