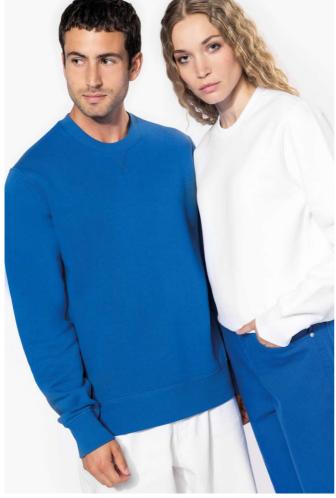

## KA442 UNISEX CREW NECK SWEATSHIRT

#### 360 g/m<sup>2</sup>

80% combed cotton/20% polyester

Low shrinkage brushed fleece

Silicone wash

Contrast neck tape (Heather Grey contrast for all colours, except for Oxford Grey body where neck tape is Middle Grey)

COLORS:

Black

Light Royal Blue