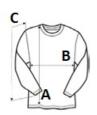

#### SIZE SPECIFICATION (CM)

|                   | XS | S  | м  | L  | XL | 2XL | 3XL | 4XL |
|-------------------|----|----|----|----|----|-----|-----|-----|
| Pcs./🗭            | 20 | 20 | 20 | 20 | 20 | 20  | 20  | 20  |
| Body Length (A)   | 69 | 71 | 73 | 75 | 77 | 79  | 81  | 83  |
| Chest Width (B)   | 51 | 54 | 57 | 60 | 63 | 66  | 69  | 72  |
| Sleeve Length (C) | 64 | 65 | 67 | 68 | 70 | 71  | 73  | 74  |