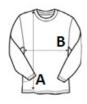

### SIZE SPECIFICATION (CM)

|                   | XS | S  | М  | L  | XL | 2XL | 3XL | 4XL |
|-------------------|----|----|----|----|----|-----|-----|-----|
| Pcs./₽            | 20 | 20 | 20 | 20 | 20 | 20  | 20  | 20  |
| Body Length (A)   | 69 | 71 | 73 | 75 | 77 | 79  | 81  | 83  |
| Chest Width (B)   | 51 | 54 | 57 | 60 | 63 | 66  | 69  | 72  |
| Sleeve Length (C) | 64 | 65 | 67 | 68 | 70 | 71  | 73  | 74  |