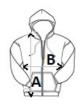

#### SIZE SPECIFICATION (CM)

|                   | XS | S  | М  | L  | XL | 2XL | 3XL | 4XL |
|-------------------|----|----|----|----|----|-----|-----|-----|
| Pcs./€            | 20 | 20 | 20 | 20 | 20 | 20  | 20  | 20  |
| Body Length (A)   | 69 | 71 | 73 | 75 | 77 | 79  | 81  | 83  |
| Chest Width (B)   | 51 | 54 | 57 | 60 | 63 | 66  | 69  | 72  |
| Sleeve Length (C) | 64 | 65 | 67 | 68 | 70 | 71  | 73  | 74  |