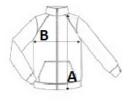

# **SIZE SPECIFICATION (CM)**

|                   | S  | М  | L  | XL | 2XL | 3XL |  |
|-------------------|----|----|----|----|-----|-----|--|
| Pcs./€            | 20 | 20 | 20 | 20 | 20  | 20  |  |
| Body Length (A)   | 70 | 72 | 74 | 76 | 78  | 80  |  |
| Chest Width (B)   | 52 | 55 | 58 | 61 | 64  | 67  |  |
| Sleeve Length (C) | 65 | 67 | 69 | 71 | 73  | 75  |  |