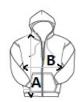

#### SIZE SPECIFICATION (CM)

|                   | XS | S  | м  | L  | XL | 2XL |
|-------------------|----|----|----|----|----|-----|
| Pcs./📦            | 20 | 20 | 20 | 20 | 20 | 20  |
| Body Length (A)   | 62 | 64 | 66 | 68 | 70 | 72  |
| Chest Width (B)   | 45 | 48 | 51 | 54 | 57 | 60  |
| Sleeve Length (C) | 62 | 63 | 64 | 65 | 66 | 67  |