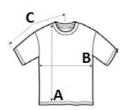

### SIZE SPECIFICATION (CM)

|                   | S/M | L/XL |
|-------------------|-----|------|
| Pcs./📦            | 20  | 20   |
| Body Length (A)   | 60  | 64   |
| Chest Width (B)   | 65  | 71   |
| Sleeve Length (C) | 43  | 44   |