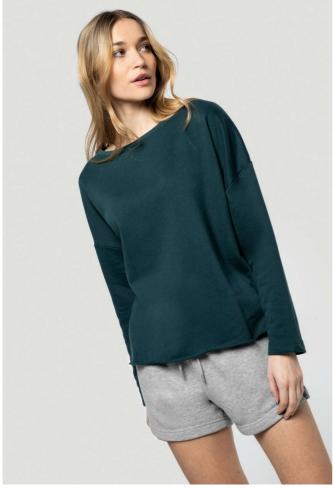

## KA471 LADIES' OVERSIZED SWEATSHIRT

#### 270 g/m<sup>2</sup>

91% cotton / 9% polyester (Light Grey Heather: 87% cotton / 9% polyester / 4% viscose) French terry

Ultra-soft fabric

Loose, relaxed fit with wide neck

Twill taped neck

Raw edge finish at hem

Twin needle finishing at cuffs

No brand label at neck, only size tag for easy relabelling

Certified STANDARD 100 by OEKO-TEX®N° CQ1007/7, IFTH