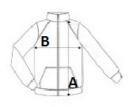

### SIZE SPECIFICATION (CM)

|                   | XS | S  | м  | L  | XL | 2XL | 3XL | 4XL |
|-------------------|----|----|----|----|----|-----|-----|-----|
| Pcs./😰            | 20 | 20 | 20 | 20 | 20 | 20  | 20  | 20  |
| Body Length (A)   | 69 | 71 | 73 | 75 | 77 | 79  | 81  | 83  |
| Chest Width (B)   | 49 | 52 | 55 | 58 | 61 | 64  | 67  | 70  |
| Sleeve Length (C) | 59 | 61 | 62 | 64 | 65 | 67  | 68  | 70  |