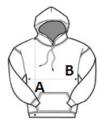

## SIZE SPECIFICATION (CM)

|                   | XS | S  | М  | L  | XL | 2XL |
|-------------------|----|----|----|----|----|-----|
| Pcs./€            | 20 | 20 | 20 | 20 | 20 | 20  |
| Body Length (A)   | 62 | 64 | 66 | 68 | 70 | 72  |
| Chest Width (B)   | 45 | 48 | 51 | 54 | 57 | 60  |
| Sleeve Length (C) | 59 | 60 | 61 | 62 | 64 | 65  |