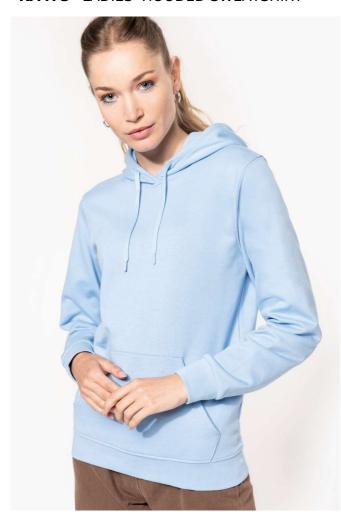

## KA473 LADIES' HOODED SWEATSHIRT

## **MAIN FEATURES**

280 g/m<sup>2</sup>

80% cotton/20% polyester

Brushed fleece

Set-in sleeves

Lined hood with matching drawstring

Kangaroo pockets

Ribbed cuffs and hem