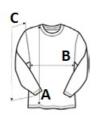

#### SIZE SPECIFICATION (CM)

|                   | XS | S  | м  | L  | XL | 2XL | 3XL | 4XL |
|-------------------|----|----|----|----|----|-----|-----|-----|
| Pcs./🗭            | 30 | 30 | 30 | 30 | 30 | 30  | 30  | 30  |
| Body Length (A)   | 69 | 71 | 73 | 75 | 77 | 79  | 81  | 83  |
| Chest Width (B)   | 49 | 52 | 55 | 58 | 61 | 64  | 67  | 70  |
| Sleeve Length (C) | 59 | 61 | 62 | 64 | 65 | 67  | 68  | 70  |