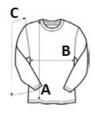

# **SIZE SPECIFICATION (CM)**

|                   | 4/6   | 6/8   | 8/10  | 10/12 | 12/14 |
|-------------------|-------|-------|-------|-------|-------|
| Pcs./€            | 30    | 30    | 30    | 30    | 30    |
| Body Length (A)   | 44.50 | 49.50 | 54.50 | 59.50 | 64.50 |
| Chest Width (B)   | 35    | 38    | 41    | 44    | 47    |
| Sleeve Length (C) | 37    | 41    | 45    | 49    | 53    |