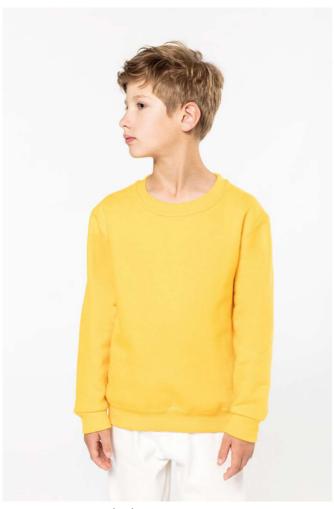

# KA475 KIDS' CREW NECK SWEATSHIRT

# **MAIN FEATURES**

280 g/m<sup>2</sup>

80% cotton/20% polyester

Brushed fleece

Set-in sleeves

Ribbed neck, cuffs and hem

Color shade differences may occur at Dark Grey and Light Royal Blue products

# COLORS:

Black Dark Grey Forest Green Light Royal Blue Navy Orange
Oxford Grey Red White Yellow

15 Jun 2025 15:51:42 Page 1 of 1