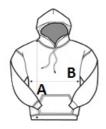

### SIZE SPECIFICATION (CM)

|                 | 4/6 | 6/8 | 8/10 | 10/12 | 12/14 |
|-----------------|-----|-----|------|-------|-------|
| Pcs./€          | 20  | 20  | 20   | 20    | 20    |
| Body Length (A) | 44  | 47  | 55   | 60    | 64    |
| Chest Width (B) | 36  | 40  | 42   | 43    | 46    |