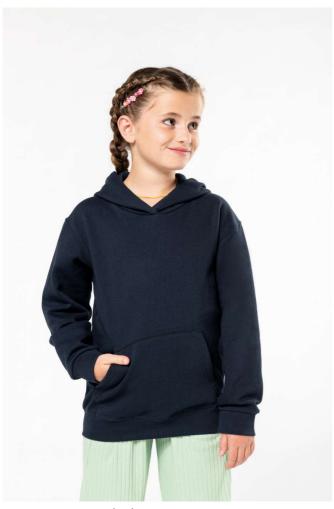

## KA477 KIDS' HOODED SWEATSHIRT

#### **MAIN FEATURES**

280 g/m<sup>2</sup>

80% cotton/20% polyester

Brushed fleece

Set-in sleeves

Lined hood

Kangaroo pockets

Ribbed cuffs and hem

## COLORS:

Black Dark Grey Forest Green Light Royal Blue Navy Orange
Oxford Grey Red White Wine Yellow

15 Jun 2025 15:53:02 Page 1 of 1