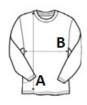

# SIZE SPECIFICATION (CM)

|                   | XS | S  | М  | L  | XL | 2XL | 3XL |  |
|-------------------|----|----|----|----|----|-----|-----|--|
| Pcs./€            | 20 | 20 | 20 | 20 | 20 | 20  | 20  |  |
| Body Length (A)   | 69 | 71 | 73 | 75 | 77 | 79  | 81  |  |
| Chest Width (B)   | 50 | 52 | 55 | 58 | 61 | 64  | 66  |  |
| Sleeve Length (C) | 59 | 61 | 62 | 64 | 65 | 67  | 69  |  |