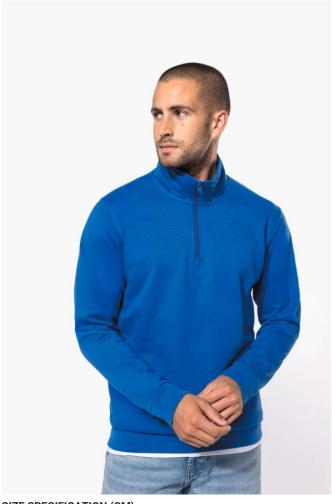

# **KA478** ZIP NECK SWEATSHIRT

## **MAIN FEATURES**

280 g/m<sup>2</sup>

80% cotton / 20% polyester

Brushed fleece

Set-in sleeves

Zip neck with matching neck tape

Ribbed cuffs and hem

Certified STANDARD 100 by OEKO-TEX®N° CQ1007/7, IFTH