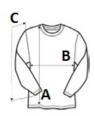

#### **SIZE SPECIFICATION (CM)**

|                   | S     | М     | L     | XL    | 2XL   | 3XL   |
|-------------------|-------|-------|-------|-------|-------|-------|
| Pcs./€            | 20    | 20    | 20    | 20    | 20    | 20    |
| Body Length (A)   | 71    | 73    | 75    | 77    | 79    | 81.75 |
| Chest Width (B)   | 51.50 | 54.50 | 57.50 | 60.50 | 63.50 | 67.50 |
| Sleeve Length (C) | 74.50 | 77    | 79.50 | 82    | 84.50 | 87.50 |