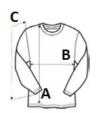

#### SIZE SPECIFICATION (CM)

|                   | XS    | S  | м     | L  | XL    | 2XL   |
|-------------------|-------|----|-------|----|-------|-------|
| Pcs./📦            | 20    | 20 | 20    | 20 | 20    | 20    |
| Body Length (A)   | 59.50 | 61 | 62.50 | 64 | 65.50 | 67.75 |
| Chest Width (B)   | 45    | 47 | 49    | 51 | 53    | 56    |
| Sleeve Length (C) | 69.50 | 71 | 72.50 | 74 | 75.50 | 77.50 |