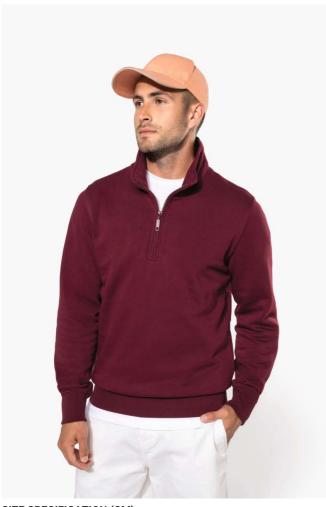

## **KA487** ZIPPED NECK SWEATSHIRT

## **MAIN FEATURES**

300 g/m<sup>2</sup>

80% cotton / 20% polyester (Ash Heather: 79% cotton / 20% polyester / 1% viscose)

LSF (Low Shrinkage Fleece) treatment

3-thread brushed fleece in combed cotton

Set-in sleeves

Zip neck with matching plastic zipper

Contrasting taped neck (Oxford Grey contrast for all colours, except for Oxford Grey and

Ash Heather body where neck tape is Navy)

Ribbed cuffs and hem

Certified STANDARD 100 by OEKO-TEX®N° CQ1007/7, IFTH