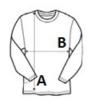

## **SIZE SPECIFICATION (CM)**

|                   | XS    | S     | М     | L     | XL    | 2XL   | 3XL   | 4XL   |
|-------------------|-------|-------|-------|-------|-------|-------|-------|-------|
| Pcs./€            | 16    | 16    | 16    | 16    | 16    | 16    | 16    | 16    |
| Body Length (A)   | 68    | 70    | 72    | 74    | 76    | 78    | 80    | 82    |
| Chest Width (B)   | 49    | 52    | 55    | 58    | 61    | 64    | 67    | 70    |
| Sleeve Length (C) | 65.55 | 66.25 | 67.05 | 67.75 | 68.55 | 69.25 | 70.25 | 71.25 |