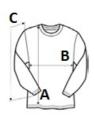

## **SIZE SPECIFICATION (CM)**

|                   | XS    | S     | М     | L     | XL    | 2XL   | 3XL   | 4XL   |
|-------------------|-------|-------|-------|-------|-------|-------|-------|-------|
| Pcs./€            | 16    | 16    | 16    | 16    | 16    | 16    | 16    | 16    |
| Body Length (A)   | 68    | 70    | 72    | 74    | 76    | 78    | 80    | 82    |
| Chest Width (B)   | 49    | 52    | 55    | 58    | 61    | 64    | 67    | 70    |
| Sleeve Length (C) | 65.70 | 66.40 | 67.10 | 67.80 | 68.50 | 69.20 | 70.30 | 71.30 |