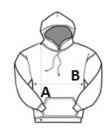

#### SIZE SPECIFICATION (CM)

|                   | XS    | S     | м     | L  | XL    | 2XL   | 3XL   | 4XL   |
|-------------------|-------|-------|-------|----|-------|-------|-------|-------|
| Pcs./📦            | 16    | 16    | 16    | 16 | 16    | 16    | 16    | 16    |
| Body Length (A)   | 68    | 70    | 72    | 74 | 76    | 78    | 80    | 82    |
| Chest Width (B)   | 49    | 52    | 55    | 58 | 61    | 64    | 67    | 70    |
| Sleeve Length (C) | 65.60 | 66.40 | 67.10 | 68 | 68.60 | 69.40 | 70.40 | 71.40 |