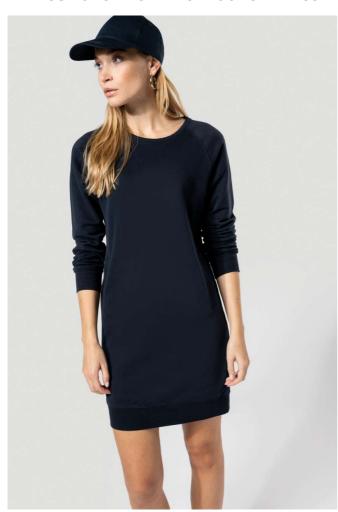

# KA493 ORGANIC FLEECE LOUNGE DRESS

# **MAIN FEATURES**

270 g/m<sup>2</sup>

Plain colourways: 91% cotton / 9% polyester

Marl colourways: 87% cotton/ 9% polyester/ 4% viscose

All colourways are made from organic cotton

Round neckline

Soft-hand feel French terry

Raglan sleeves

2 front piped pockets

Ribbed cuffs and hem

No brand label at the neck, only a size tab for easy rebranding

Certified STANDARD 100 by OEKO-TEX®N° CQ1007/7, IFTH

### **COLORS:**

Light Grey Heather

Navy

15 Jun 2025 06:06:54 Page 1 of 1