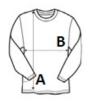

# **SIZE SPECIFICATION (CM)**

|                   | XS | S  | М  | L  | XL |
|-------------------|----|----|----|----|----|
| Pcs./€            | 15 | 15 | 15 | 15 | 15 |
| Body Length (A)   | 86 | 88 | 90 | 92 | 94 |
| Chest Width (B)   | 47 | 50 | 53 | 56 | 59 |
| Sleeve Length (C) | 65 | 67 | 69 | 70 | 72 |