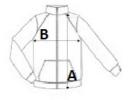

### SIZE SPECIFICATION (CM)

|                   | xs | S  | М  | L  | XL | 2XL | 3XL |
|-------------------|----|----|----|----|----|-----|-----|
| Pcs./♥            | 15 | 15 | 15 | 15 | 15 | 15  | 15  |
| Body Length (A)   | 65 | 67 | 69 | 71 | 73 | 75  | 77  |
| Chest Width (B)   | 49 | 52 | 55 | 58 | 61 | 64  | 67  |
| Sleeve Length (C) | 63 | 64 | 65 | 66 | 67 | 68  | 69  |