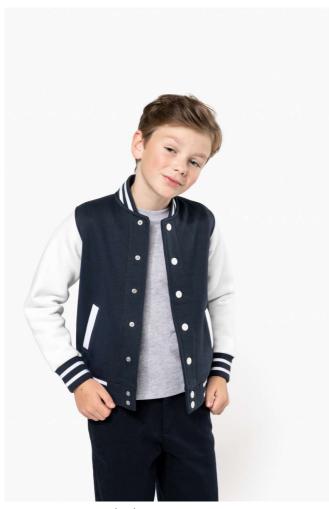

# KA498 KIDS TEDDY FLEECE JACKET

# **MAIN FEATURES**

320 g/m<sup>2</sup>

70% cotton/30% polyester

3-thread brushed fleece

Contrasting set-in sleeves

Press stud closure

Ribbed neck, sleeves and hem with contrasting stripe details

2 piped front pockets

Twill taping and hanging loop at inner collar

No brand label at neck, only size tag for easy rebranding

A true fashion icon, you can see it everywhere, from streets to schools and even on red carpets

# **COLORS:**

Navy/White Oxford Grey/Black Red/White

15 Jun 2025 15:31:43 Page 1 of 1