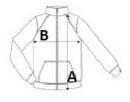

# SIZE SPECIFICATION (CM)

|                   | 6/8 | 8/10 | 10/12 | 12/14 |
|-------------------|-----|------|-------|-------|
| Pcs./€            | 15  | 15   | 15    | 15    |
| Body Length (A)   | 57  | 52   | 57    | 62    |
| Chest Width (B)   | 40  | 42   | 46    | 49    |
| Sleeve Length (C) | 44  | 48   | 53    | 57    |