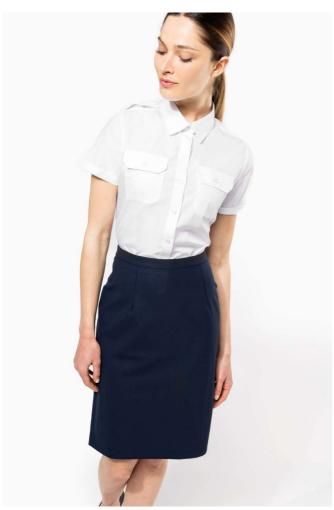

# KA504 LADIES' SHORT-SLEEVED PILOT SHIRT

## **MAIN FEATURES**

115 g/m<sup>2</sup>

65% polyester/35% cotton poplin

Easy-care

Matching buttons

2 flap chest pockets including 1 with pen holder on left side

Back pleats

Buttoned placket on shoulders for attaching braids (braids not included)

Turn-up finishing at cuffs

Certified STANDARD 100 by OEKO-TEX® N° CQ 1007/7, IFTH

#### COLORS:

Sky Blue

White

15 Jun 2025 15:46:45 Page 1 of 1