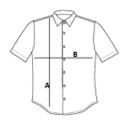

## **SIZE SPECIFICATION (CM)**

|                   | S  | М  | L  | XL | 2XL |  |
|-------------------|----|----|----|----|-----|--|
| Pcs./€            | 12 | 12 | 12 | 12 | 12  |  |
| Body Length (A)   | 65 | 67 | 69 | 71 | 73  |  |
| Chest Width (B)   | 48 | 51 | 54 | 57 | 60  |  |
| Sleeve Length (C) | 17 | 18 | 19 | 19 | 20  |  |