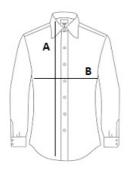

### SIZE SPECIFICATION (CM)

|                   | S  | М  | L  | XL | 2XL |  |
|-------------------|----|----|----|----|-----|--|
| Pcs./♥            | 12 | 12 | 12 | 12 | 12  |  |
| Body Length (A)   | 65 | 67 | 69 | 71 | 73  |  |
| Chest Width (B)   | 48 | 51 | 54 | 57 | 60  |  |
| Sleeve Length (C) | 61 | 62 | 63 | 63 | 64  |  |