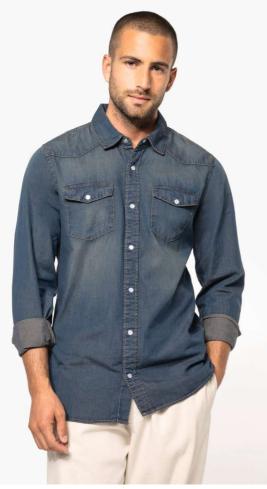

## KA519 MEN'S LONG-SLEEVED DENIM SHIRT

### MAIN FEATURES

| 150 g/m <sup>2</sup>                                                                    |
|-----------------------------------------------------------------------------------------|
| 100% cotton                                                                             |
| Enzyme-washed shirt                                                                     |
| Fitted style                                                                            |
| Decorative stud buttons                                                                 |
| 2 studded chest pockets with flap                                                       |
| Front and back yokes                                                                    |
| Studded cuffs                                                                           |
| This product has been specially treated and appears intentionally aged                  |
| This manufacturing process results in colour variations between products and makes each |
| piece unique                                                                            |
| To support sustainability, this product is no longer individually packaged - our        |
| stock is mixed                                                                          |
| Country Of Origin:                                                                      |

#### COLORS:

Blue Jean