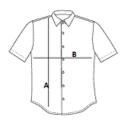

### **SIZE SPECIFICATION (CM)**

|                   | XS | S  | М  | L  | XL | 2XL |
|-------------------|----|----|----|----|----|-----|
| Pcs./€            | 12 | 12 | 12 | 12 | 12 | 12  |
| Body Length (A)   | 64 | 65 | 67 | 69 | 71 | 73  |
| Chest Width (B)   | 44 | 46 | 48 | 51 | 53 | 56  |
| Sleeve Length (C) | 14 | 15 | 16 | 17 | 18 | 19  |