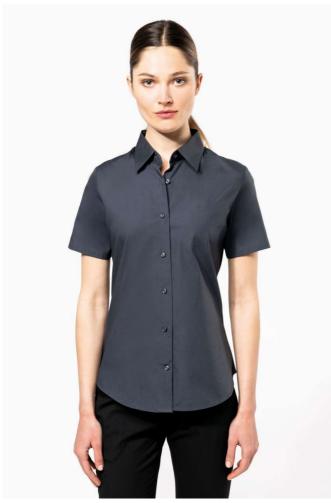

## KA532 LADIES' SHORT-SLEEVED COTTON/ELASTANE SHIRT

#### **MAIN FEATURES**

120 g/m<sup>2</sup>

97% cotton/3% elastane

Elastane for fitted style and extra comfort

Soft collar

Matching buttons

Front and back darts

1 spare button

Shaped hem

Certified STANDARD 100 by OEKO-TEX® N° CQ 1007/8, IFTH