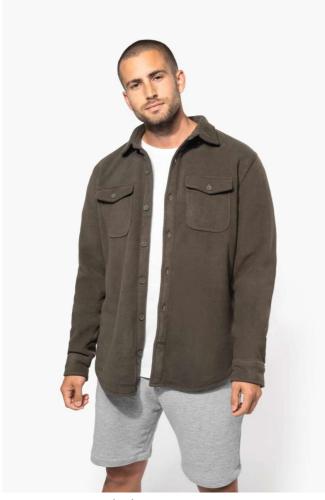

## KA582 SHERPA-LINED FLEECE OVERSHIRT

## **MAIN FEATURES**

360 g/m<sup>2</sup>

100% polyester

Microfleece outer and sherpa inner

Very soft and warm overshirt

2 flap chest pockets

Classic placket (2 spare buttons)

Adjustable buttoned cuffs

Rounded hem

Certified STANDARD 100 by OEKO-TEX®N° CQ1007/8, IFTH

To support sustainability, this product is no longer individually packaged - our stock is mixed