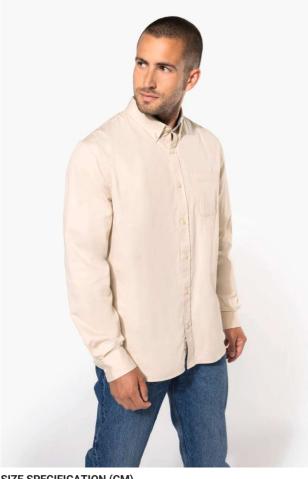

## KA586 MEN'S NEVADA LONG-SLEEVE COTTON SHIRT

### MAIN FEATURES

| 155 g/m <sup>2</sup>                                                             |
|----------------------------------------------------------------------------------|
| 100% cotton                                                                      |
| Twill fabric with peached soft touch                                             |
| Button-down collar                                                               |
| Matching buttons                                                                 |
| Chest pocket on left side                                                        |
| Contrast Oxford silver inner collar stand and cuffs                              |
| Back with 2 side pleats and lined yoke                                           |
| Felled seam finish                                                               |
| Adjustable cuff with button pointed tab end                                      |
| Spare button                                                                     |
| Certified STANDARD 100 by OEKO-TEX®N° CQ1007/8, IFTH                             |
| To support sustainability, this product is no longer individually packaged - our |
| stock is mixed                                                                   |
| Country Of Origin:                                                               |
| Bangladesh                                                                       |