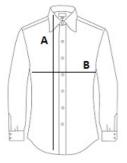

## **SIZE SPECIFICATION (CM)**

|                   | S  | М  | L  | XL | 2XL | 3XL | 4XL |  |
|-------------------|----|----|----|----|-----|-----|-----|--|
| Pcs./₩            | 25 | 25 | 25 | 25 | 25  | 25  | 25  |  |
| Body Length (A)   | 74 | 76 | 78 | 80 | 82  | 84  | 86  |  |
| Chest Width (B)   | 51 | 54 | 57 | 60 | 63  | 66  | 69  |  |
| Sleeve Length (C) | 64 | 65 | 66 | 67 | 68  | 69  | 70  |  |
| Neckline length   | 41 | 42 | 43 | 44 | 46  | 47  | 48  |  |