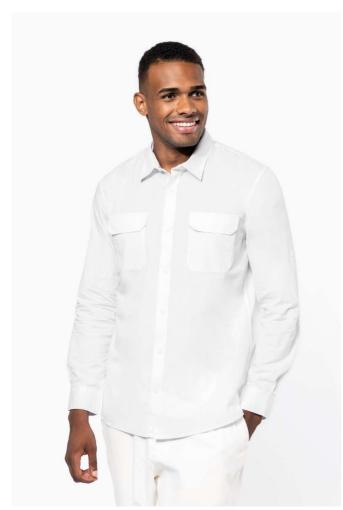

## KA590 MEN'S LONG-SLEEVED SAFARI SHIRT

## **MAIN FEATURES**

120 g/m<sup>2</sup>

100% cotton

Poplin fabric

Non-buttoned collar

2 patch pockets with front flap

Adjustable cuffs with button pointed tab end

Roll-up sleeves with button tab

Shirt washed

This product has been specially treated and appears intentionally aged

This manufacturing process results in colour variations between products and makes each

Certified STANDARD 100 by OEKO-TEX® N° CQ 1007/8, IFTH