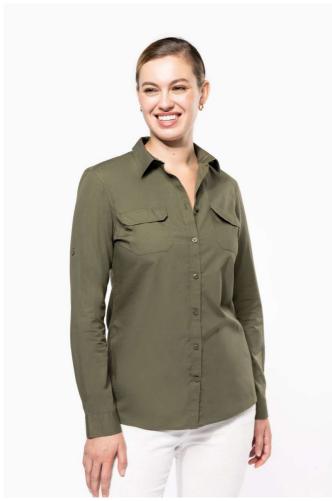

# KA591 LADIES' LONG-SLEEVED SAFARI SHIRT

## **MAIN FEATURES**

120 g/m<sup>2</sup>

100% cotton

Poplin fabric

Non-buttoned collar

2 patch pockets with front flap

Adjustable cuffs with button pointed tab end

Roll-up sleeves with button tab

Shirt washed

This product has been specially treated and appears intentionally aged

This manufacturing process results in colour variations between products and makes each

Certified STANDARD 100 by OEKO-TEX® N° CQ 1007/8, IFTH

### COLORS:

Beige

Light Khaki

Navy

White

22 May 2025 05:22:55 Page 1 of 1