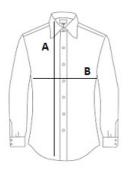

#### **SIZE SPECIFICATION (CM)**

|                   | XS | S  | М  | L  | XL | 2XL |
|-------------------|----|----|----|----|----|-----|
| Pcs./♥            | 25 | 25 | 25 | 25 | 25 | 25  |
| Body Length (A)   | 68 | 70 | 72 | 74 | 76 | 78  |
| Chest Width (B)   | 45 | 48 | 51 | 54 | 57 | 60  |
| Sleeve Length (C) | 60 | 61 | 62 | 63 | 64 | 65  |